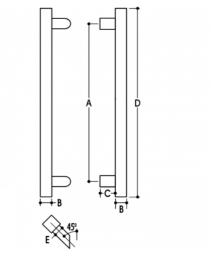

## DETAILS

PRODUCT CODE 61023M22SSS

DIMENSIONS A-225mm, B-30mm, C-35mm, D-300mm, E-25 x 30mm

DOOR THICKNESS Glass Max 15mm - Timber/Metal Max 55mm

FIXING Back to Back or Single Fixing to Suit Timber or Glass Doors

DESCRIPTION Staight Pull with 25mm Diameter 45 Degree Mitred/Offset Standoffs

**NOTES** Product code identifies as BTB SSS finish

Satin Black (SBL) Satin Antique Bronze (SABZ) Polished Stainless Steel (PSS)